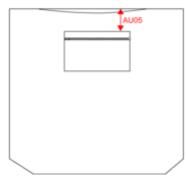

### Dimensions (cm)

| Measurements in cm                    | One size |
|---------------------------------------|----------|
| H05 - Total height                    | 35.00    |
| H32 - Front pocket height             | 20.00    |
| L06 - Height of stretched top handle  | 37.00    |
| O33 - Deep of bottom part             | 12.00    |
| W32 - Front pocket width              | 20.00    |
| W51 - Total width                     | 52.00    |
| AU05 - Inner pocket position from top | 10.00    |
| AU07 - Total width                    | 52.00    |
| AU09 - Depth of bottom part           | 12.00    |
| AU11 - Handle position                | 13.50    |
| AU12 - Total height                   | 35.00    |
| AU21 - Front pocket width             | 20.00    |
| AU22 - Front pocket height            | 20.00    |
| AU34 - Soulder strap total lenght     | 78.00    |