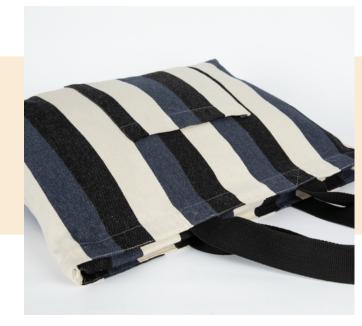

### Recycled shopping bag -Striped pattern

- Shopping bag made from 100% recycled materials.
- Original striped fabric.
- · Inner zipped pocket.

78% cotton/20% polyester/2% other fibers. Shopping bag made of 78% recycled cotton and 20% recycled polyester. The inside of the bag is lined with a fabric in contrasting colour. The main compartment has a zip fastening. The bag has an inner pocket with a zip and 4-cm  $\,$ wide handles designed for extra comfort. The striped twill fabric gives each piece a unique look.

# **Recycled shopping bag - Striped pattern**

## **Recycled shopping bag - Striped pattern**