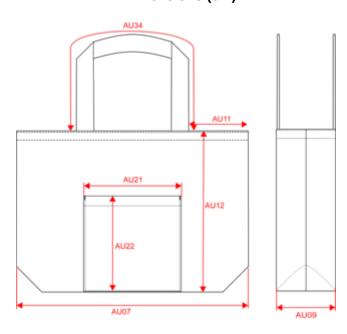

### Dimensions (cm)

| Measurements in cm                    | One size |
|---------------------------------------|----------|
| H05 - Total height                    | 35.00    |
| H32 - Front pocket height             | 20.00    |
| L06 - Height of stretched top handle  | 37.00    |
| O33 - Deep of bottom part             | 12.00    |
| W32 - Front pocket width              | 20.00    |
| W51 - Total width                     | 52.00    |
| AU05 - Inner pocket position from top | 10.00    |
| AU07 - Total width                    | 52.00    |
| AU09 - Depth of bottom part           | 12.00    |
| AU11 - Handle position                | 13.50    |
| AU12 - Total height                   | 35.00    |
| AU21 - Front pocket width             | 20.00    |
| AU22 - Front pocket height            | 20.00    |
| AU34 - Soulder strap total lenght     | 78.00    |